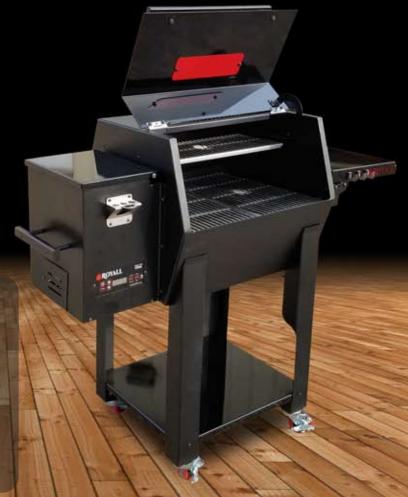

# Take your outdoor cooking to the next level

# "THE BACKYARD"

It's Loaded with upgraded features, and built to deliver Superior Flavor Every Time

#### Construction:

• 14ga and 12ga Steel, Powder Coated

#### **Cooking Surface:**

• (2) 19"x11" Stainless Steel Grates

## Temperature Range:

• 160 to 600 Degrees

## **Hopper Capacity:**

• 21 Pounds Of Wood Pellets

#### **Dimensions / Weight:**

- 45" Height
- 20-3/8" Depth
- 39-1/2" Length
- 49-1/2" Length with side shelf extended
- 195 Pounds

**Royall Products, LLC** 325 South Park Street Reedsburg, WI 53959 800-944-2516 www.royallgrills.com info@royallproducts.com