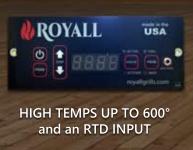

## **The Entry Level Competition Smoker System**



Wood Pellet
BBQ Grills and Smokers

# "5000VS PITMASTER"

It's completely designed for professional grillers, by professional grillers

#### Construction:

• 14ga and 12ga Steel, Powder Coated

#### **Cooking Surface:**

- (4) 19-1/2"x23-1/4" Stainless Steel Grates
- Optional (4) Additional Stainless Steel Grates

#### Temperature Range:

• 80 to 600 Degrees

#### **Hopper Capacity:**

• 21 Pounds Of Wood Pellets

### Dimensions / Weight:

- 56-1/2" Height
- 24" Depth
- 40-1/2" Length
- 355 Pounds



Simplicity With Infinite Control



NEW CERAMIC IGNITER and a TENACIOUS AUGER MOTOR

Faster Lighting Consistant Temps



Royall Products, LLC 325 South Park Street Reedsburg, WI 53959 800-944-2516 www.royallgrills.com info@royallproducts.com