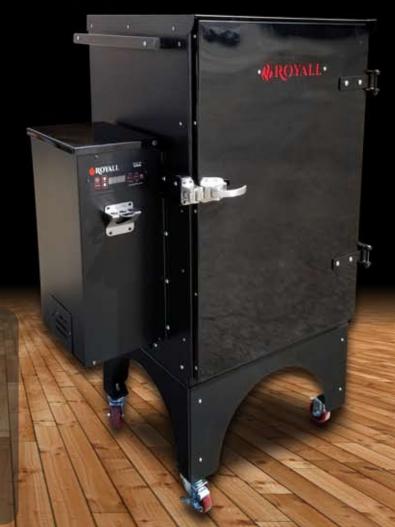

## **The Entry Level Competition Smoker System**

Wood Pellet
BBQ Grills and Smokers

# "5000VS PITMASTER"

It's completely designed for professional grillers, by professional grillers

#### Construction:

• 14ga and 12ga Steel, Powder Coated

#### **Cooking Surface:**

- (4) 19-1/2"x23-1/4" Stainless Steel Grates
- Optional (4) Additional Stainless Steel Grates

#### **Hopper Capacity:**

• 21 Pounds Of Wood Pellets

### Dimensions / Weight:

- 56-1/2" Height
- 24" Depth
- 40-1/2" Length
- 355 Pounds

Simplicity With Infinite Control

NEW CERAMIC IGNITER and a TENACIOUS AUGER MOTOR

Faster Lighting Consistant Temps

Royall Products, LLC 325 South Park Street Reedsburg, WI 53959 800-944-2516 www.royallgrills.com info@royallproducts.com