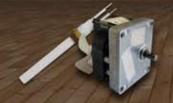

### Dimensions / Weight:

- 56-1/2" Height
- 24" Depth
- 40-1/2" Length
- 355 Pounds

Simplicity With Infinite Control

NEW CERAMIC IGNITER and a TENACIOUS AUGER MOTOR

Faster Lighting Consistant Temps

Royall Products, LLC 325 South Park Street Reedsburg, WI 53959 800-944-2516 www.royallgrills.com info@royallproducts.com