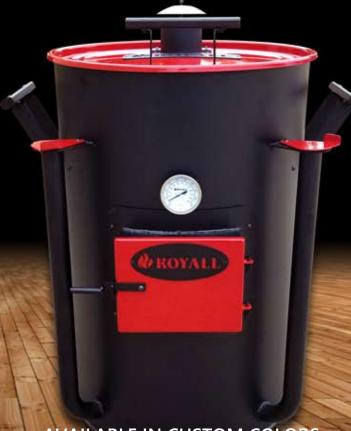

# "THE IRONMAN"

Delivers That Professional BBQ Flavor You Deserve, **Every Single Time!** 

#### Construction:

• 10ga Steel, Powder Coated

#### **Cooking Surface:**

• (1) 22"x1/8" Steel Grate

#### **Fuel Basket:**

• 12"x8-1/2" Square with 22"x1/8" Baffle Plate

### **Dimensions / Weight:**

- 10"x8" Easy Access Fuel Door
- 43" Height, Floor To Vent Top
- 33" Width, Handle To Handle
- 225 Pounds

Royall Products, LLC 325 South Park Street Reedsburg, WI 53959 800-944-2516 www.royallgrills.com info@royallproducts.com

FULLY ADJUSTABLE GAUGE

Can Be Calibrated

MANUAL DAMPERS
You Control The Smoke

**AVAILABLE IN CUSTOM COLORS**